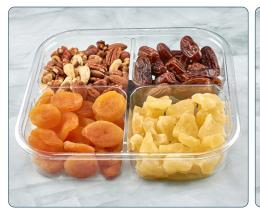

Tastemaking Since 1985

Pecan Party Tray

Chocolate Sophistication™

Nuts Galor™

Dried Fruits & Nuts Tray

Sweet Treats

**Square Tray** 4 compartments

| Product Code | Item Name                 | Pack Size | Case Pack | Case Dimensions   | ti/hi |
|--------------|---------------------------|-----------|-----------|-------------------|-------|
| 99084        | Pecan Party Tray          | 18.7 oz   | 10        | 17" x 9" x 7.875" | 10/4  |
| 99082        | Chocolate Sophistication™ | 24.8 oz   | 10        | 17" x 9" x 7.875" | 10/4  |
| 99083        | Nuts Galore™              | 22.9 oz   | 10        | 17" x 9" x 7.875" | 10/4  |
| 99086        | Dried Fruits & Nuts Tray  | 19.4 oz   | 10        | 17" x 9" x 7.875" | 10/4  |
| 99085        | Sweet Treats Tray         | 21.2 oz   | 10        | 17" x 9" x 7.875" | 10/4  |