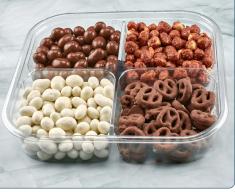

Tastemaking Since 1985

Pecan Party Tray

Chocolate Sophistication™

Nuts Galor™

Dried Fruits & Nuts Tray

Sweet Treats

**Square Tray** 4 compartments

| Product Code | Item Name                 | Pack Size | Case Pack | Case Dimensions   | ti/hi |
|--------------|---------------------------|-----------|-----------|-------------------|-------|
| 99084        | Pecan Party Tray          | 18.7 oz   | 10        | 17" x 9" x 7.875" | 10/4  |
| 99082        | Chocolate Sophistication™ | 24.8 oz   | 10        | 17" x 9" x 7.875" | 10/4  |
| 99083        | Nuts Galore™              | 22.9 oz   | 10        | 17" x 9" x 7.875" | 10/4  |
| 99086        | Dried Fruits & Nuts Tray  | 19.4 oz   | 10        | 17" x 9" x 7.875" | 10/4  |
| 99085        | Sweet Treats Tray         | 21.2 oz   | 10        | 17" x 9" x 7.875" | 10/4  |