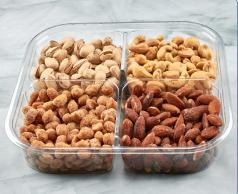

Tastemaking Since 1985

Pecan Party Tray

Chocolate Sophistication™

Nuts Galor™

Dried Fruits & Nuts Tray

Sweet Treats

**Square Tray** 4 compartments

| Product Code | Item Name                 | Pack Size | Case Pack | Case Dimensions   | ti/hi |
|--------------|---------------------------|-----------|-----------|-------------------|-------|
| 99084        | Pecan Party Tray          | 18.7 oz   | 10        | 17" x 9" x 7.875" | 10/4  |
| 99082        | Chocolate Sophistication™ | 24.8 oz   | 10        | 17" x 9" x 7.875" | 10/4  |
| 99083        | Nuts Galore™              | 22.9 oz   | 10        | 17" x 9" x 7.875" | 10/4  |
| 99086        | Dried Fruits & Nuts Tray  | 19.4 oz   | 10        | 17" x 9" x 7.875" | 10/4  |
| 99085        | Sweet Treats Tray         | 21.2 oz   | 10        | 17" x 9" x 7.875" | 10/4  |