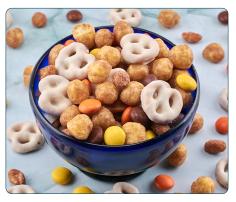

MY STORE

**Golden Caramel** 

**Corn Nuggets®** 

Net Wt: 13 oz (368g)

Honey BBQ Trail Mix

Cinnamon Yogurt Mix

Salted Caramel Mix