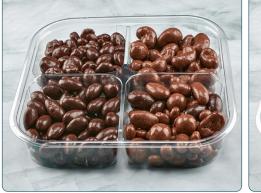

Tastemaking Since 1985

Pecan Party Tray

Chocolate Sophistication™

Nuts Galor™

Dried Fruits & Nuts Tray

Sweet Treats

**Square Tray** 4 compartments

| Product Code | Item Name                 | Pack Size | Case Pack | Case Dimensions   | ti/hi |
|--------------|---------------------------|-----------|-----------|-------------------|-------|
| 99084        | Pecan Party Tray          | 18.7 oz   | 10        | 17" x 9" x 7.875" | 10/4  |
| 99082        | Chocolate Sophistication™ | 24.8 oz   | 10        | 17" x 9" x 7.875" | 10/4  |
| 99083        | Nuts Galore™              | 22.9 oz   | 10        | 17" x 9" x 7.875" | 10/4  |
| 99086        | Dried Fruits & Nuts Tray  | 19.4 oz   | 10        | 17" x 9" x 7.875" | 10/4  |
| 99085        | Sweet Treats Tray         | 21.2 oz   | 10        | 17" x 9" x 7.875" | 10/4  |