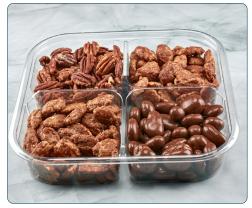

Tastemaking Since 1985

Pecan Party Tray

Chocolate Sophistication™

Nuts Galor™

Dried Fruits & Nuts Tray

Sweet Treats

**Square Tray** 4 compartments

| Product Code | Item Name                 | Pack Size | Case Pack | Case Dimensions   | ti/hi |
|--------------|---------------------------|-----------|-----------|-------------------|-------|
| 99084        | Pecan Party Tray          | 18.7 oz   | 10        | 17" x 9" x 7.875" | 10/4  |
| 99082        | Chocolate Sophistication™ | 24.8 oz   | 10        | 17" x 9" x 7.875" | 10/4  |
| 99083        | Nuts Galore™              | 22.9 oz   | 10        | 17" x 9" x 7.875" | 10/4  |
| 99086        | Dried Fruits & Nuts Tray  | 19.4 oz   | 10        | 17" x 9" x 7.875" | 10/4  |
| 99085        | Sweet Treats Tray         | 21.2 oz   | 10        | 17" x 9" x 7.875" | 10/4  |