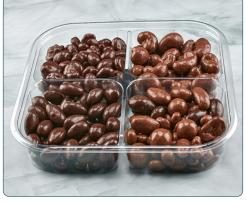

Brands: Lehi Valley | High Valley Orchard | Snackworthy | Private Label

Pecan Party Tray

Chocolate Sophistication™

Nuts Galor™

Dried Fruits & Nuts Tray

Sweet Treats

**Square Tray** 4 compartments

| Product Code | Item Name                 | Pack Size | Case Pack | Case Dimensions   | ti/hi |
|--------------|---------------------------|-----------|-----------|-------------------|-------|
| 99084        | Pecan Party Tray          | 18.7 oz   | 10        | 17" x 9" x 7.875" | 10/4  |
| 99082        | Chocolate Sophistication™ | 24.8 oz   | 10        | 17" x 9" x 7.875" | 10/4  |
| 99083        | Nuts Galore™              | 22.9 oz   | 10        | 17" x 9" x 7.875" | 10/4  |
| 99086        | Dried Fruits & Nuts Tray  | 19.4 oz   | 10        | 17" x 9" x 7.875" | 10/4  |
| 99085        | Sweet Treats Tray         | 21.2 oz   | 10        | 17" x 9" x 7.875" | 10/4  |