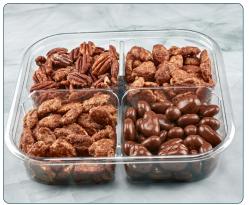

Brands: Lehi Valley | High Valley Orchard | Snackworthy | Private Label

Pecan Party Tray

Chocolate Sophistication™

Nuts Galor™

Dried Fruits & Nuts Tray

Sweet Treats

**Square Tray** 4 compartments

| Product Code | Item Name                 | Pack Size | Case Pack | Case Dimensions   | ti/hi |
|--------------|---------------------------|-----------|-----------|-------------------|-------|
| 99084        | Pecan Party Tray          | 18.7 oz   | 10        | 17" x 9" x 7.875" | 10/4  |
| 99082        | Chocolate Sophistication™ | 24.8 oz   | 10        | 17" x 9" x 7.875" | 10/4  |
| 99083        | Nuts Galore™              | 22.9 oz   | 10        | 17" x 9" x 7.875" | 10/4  |
| 99086        | Dried Fruits & Nuts Tray  | 19.4 oz   | 10        | 17" x 9" x 7.875" | 10/4  |
| 99085        | Sweet Treats Tray         | 21.2 oz   | 10        | 17" x 9" x 7.875" | 10/4  |