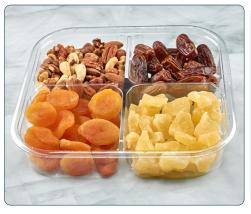

Brands: Lehi Valley | High Valley Orchard | Snackworthy | Private Label

Pecan Party Tray

Chocolate Sophistication™

Nuts Galor™

Dried Fruits & Nuts Tray

Sweet Treats

**Square Tray** 4 compartments

| Product Code | Item Name                 | Pack Size | Case Pack | Case Dimensions   | ti/hi |
|--------------|---------------------------|-----------|-----------|-------------------|-------|
| 99084        | Pecan Party Tray          | 18.7 oz   | 10        | 17" x 9" x 7.875" | 10/4  |
| 99082        | Chocolate Sophistication™ | 24.8 oz   | 10        | 17" x 9" x 7.875" | 10/4  |
| 99083        | Nuts Galore™              | 22.9 oz   | 10        | 17" x 9" x 7.875" | 10/4  |
| 99086        | Dried Fruits & Nuts Tray  | 19.4 oz   | 10        | 17" x 9" x 7.875" | 10/4  |
| 99085        | Sweet Treats Tray         | 21.2 oz   | 10        | 17" x 9" x 7.875" | 10/4  |