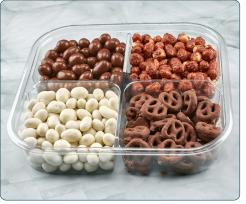

Brands: Lehi Valley | High Valley Orchard | Snackworthy | Private Label

Pecan Party Tray

Chocolate Sophistication™

Nuts Galor™

Dried Fruits & Nuts Tray

Sweet Treats

**Square Tray** 4 compartments

| Product Code | Item Name                 | Pack Size | Case Pack | Case Dimensions   | ti/hi |
|--------------|---------------------------|-----------|-----------|-------------------|-------|
| 99084        | Pecan Party Tray          | 18.7 oz   | 10        | 17" x 9" x 7.875" | 10/4  |
| 99082        | Chocolate Sophistication™ | 24.8 oz   | 10        | 17" x 9" x 7.875" | 10/4  |
| 99083        | Nuts Galore™              | 22.9 oz   | 10        | 17" x 9" x 7.875" | 10/4  |
| 99086        | Dried Fruits & Nuts Tray  | 19.4 oz   | 10        | 17" x 9" x 7.875" | 10/4  |
| 99085        | Sweet Treats Tray         | 21.2 oz   | 10        | 17" x 9" x 7.875" | 10/4  |