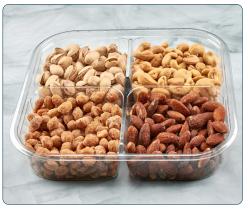

Brands: Lehi Valley | High Valley Orchard | Snackworthy | Private Label

Pecan Party Tray

Chocolate Sophistication™

Nuts Galor™

Dried Fruits & Nuts Tray

Sweet Treats

**Square Tray** 4 compartments

| Product Code | Item Name                 | Pack Size | Case Pack | Case Dimensions   | ti/hi |
|--------------|---------------------------|-----------|-----------|-------------------|-------|
| 99084        | Pecan Party Tray          | 18.7 oz   | 10        | 17" x 9" x 7.875" | 10/4  |
| 99082        | Chocolate Sophistication™ | 24.8 oz   | 10        | 17" x 9" x 7.875" | 10/4  |
| 99083        | Nuts Galore™              | 22.9 oz   | 10        | 17" x 9" x 7.875" | 10/4  |
| 99086        | Dried Fruits & Nuts Tray  | 19.4 oz   | 10        | 17" x 9" x 7.875" | 10/4  |
| 99085        | Sweet Treats Tray         | 21.2 oz   | 10        | 17" x 9" x 7.875" | 10/4  |